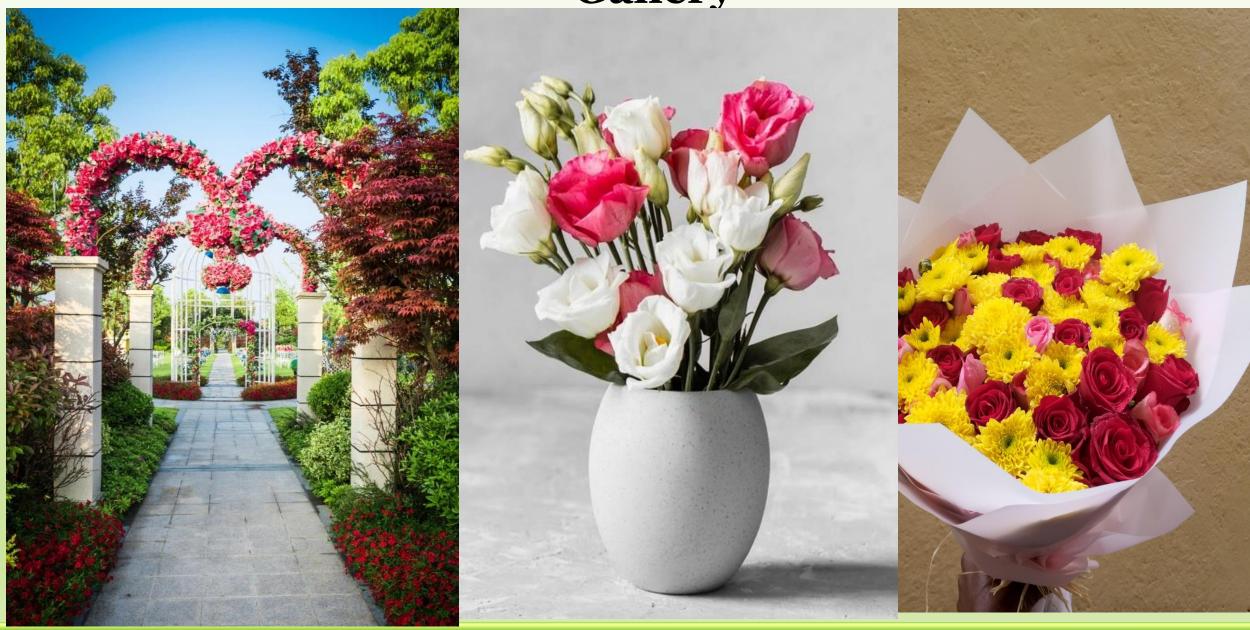

#### 2. Outdoor designs and Structures

- Water features e.g swimming pool, waterfall
- Pergola
- Garden arch
- Outdoor kitchen
- Driveways and walkways
- Fire features
- Retaining walls
- Gazebo
- Garden ornaments
- Zen Garden
- Rock garden
- Garden chairs

#### 7. Flower Arrangement

- Wedding flowers
- Church arrangement
- House flower arrangement
- Funeral arrangement

#### 8. Irrigation Systems

- Sprinklers
- Drip
- Underground irrigation system

Rock garden Walk way

Walkway Water Feature

Flower decoration

Flower arrangement

Zen Garden

Zen garden