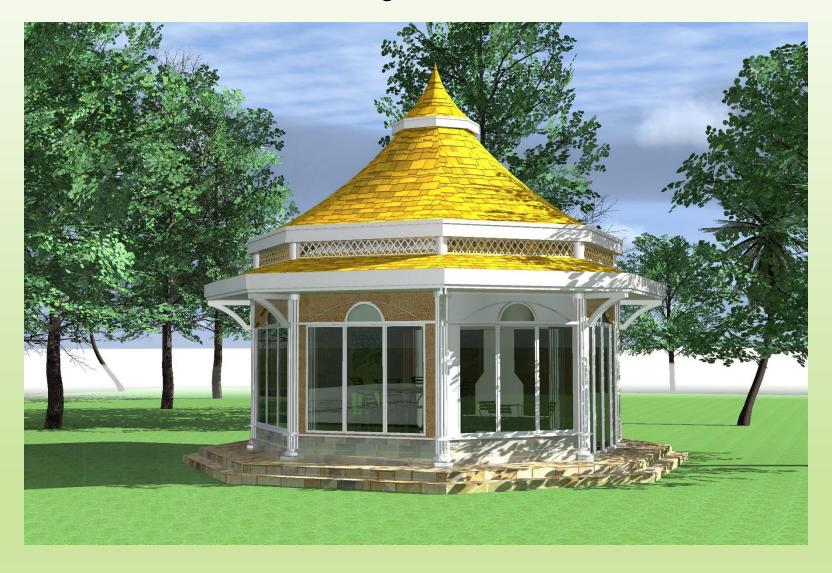

#### 2. Outdoor designs and Structures

- Water features e.g swimming pool, waterfall
- Pergola
- Garden arch
- Outdoor kitchen
- Driveways and walkways
- Fire features
- Retaining walls
- Gazebo
- Garden ornaments
- Zen Garden
- Rock garden
- Garden chairs