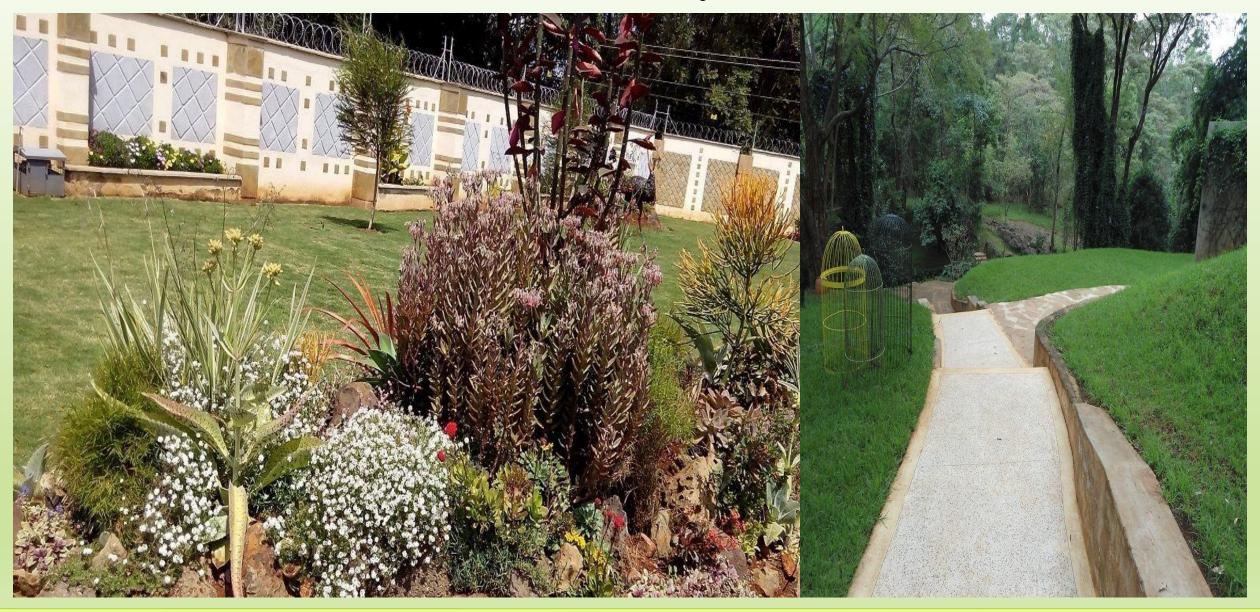

#### 2. Outdoor designs and Structures

- Water features e.g swimming pool, waterfall
- Pergola
- Garden arch
- Outdoor kitchen
- Driveways and walkways
- Fire features
- Retaining walls
- Gazebo
- Garden ornaments
- Zen Garden
- Rock garden
- Garden chairs

#### 8. Irrigation Systems

- Sprinklers
- Drip
- Underground irrigation system

Rock garden Walk way

Walkway Water Feature

Flower decoration

Flower arrangement

Zen Garden

Zen garden