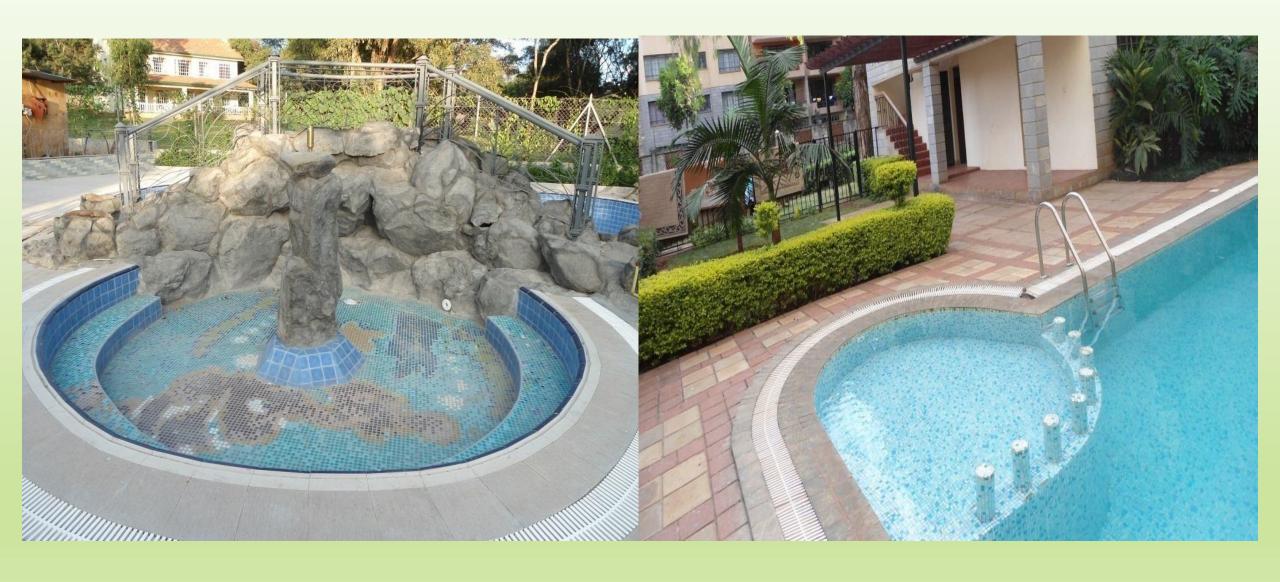

#### 2. Outdoor designs and Structures

- Water features e.g swimming pool, waterfall
- Pergola
- Garden arch
- Outdoor kitchen
- Driveways and walkways
- Fire features
- Retaining walls
- Gazebo
- Garden ornaments
- Zen Garden
- Rock garden
- Garden chairs

#### 3. Maintenance services

- Garden Maintenance
- Swimming pool Care
- Lawn care
- Garden Fumigation