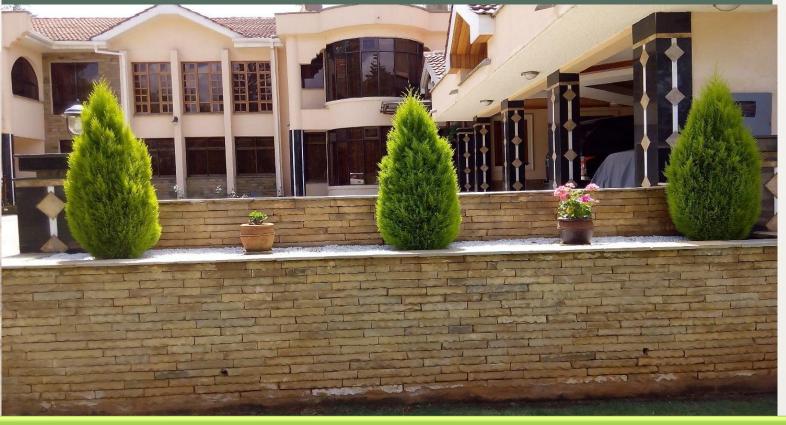

#### 2. Outdoor designs and Structures

- Water features e.g swimming pool, waterfall
- Pergola
- Garden arch
- Outdoor kitchen
- Driveways and walkways
- Fire features
- Retaining walls
- Gazebo
- Garden ornaments
- Zen Garden
- Rock garden
- Garden chairs