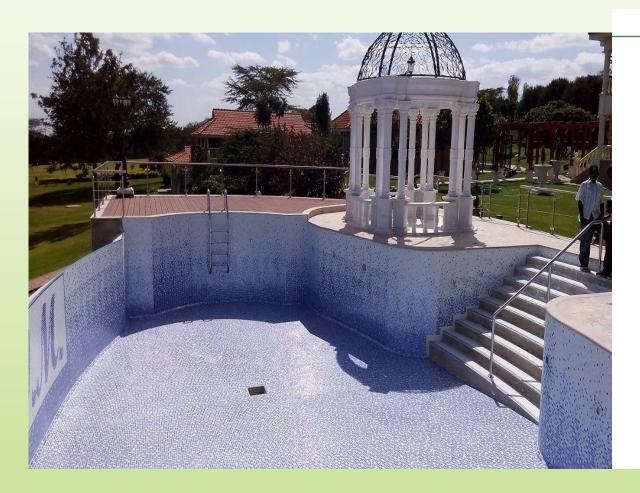

#### 2. Outdoor designs and Structures

- Water features e.g swimming pool, waterfall
- Pergola
- Garden arch
- Outdoor kitchen
- Driveways and walkways
- Fire features
- Retaining walls
- Gazebo
- Garden ornaments
- Zen Garden
- Rock garden
- Garden chairs

#### 3. Maintenance services

- Garden Maintenance
- Swimming pool Care
- Lawn care
- Garden Fumigation