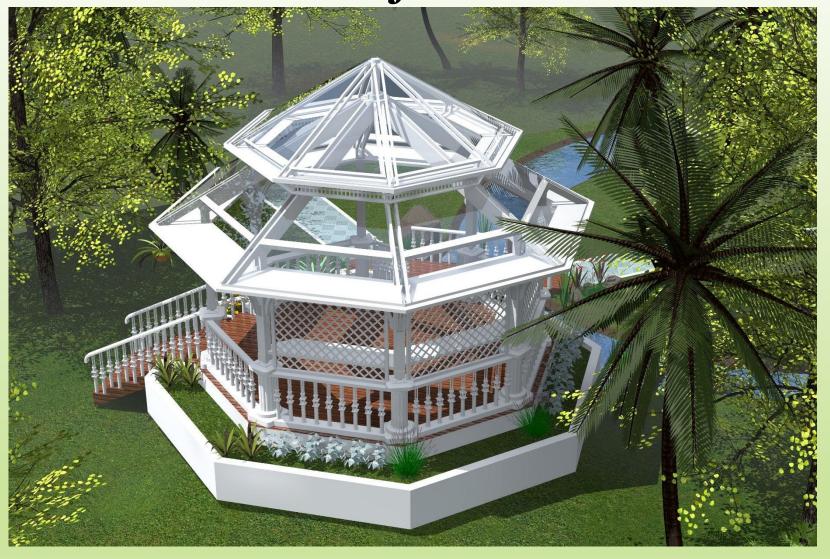

#### 2. Outdoor designs and Structures

- Water features e.g swimming pool, waterfall
- Pergola
- Garden arch
- Outdoor kitchen
- Driveways and walkways
- Fire features
- Retaining walls
- Gazebo
- Garden ornaments
- Zen Garden
- Rock garden
- Garden chairs