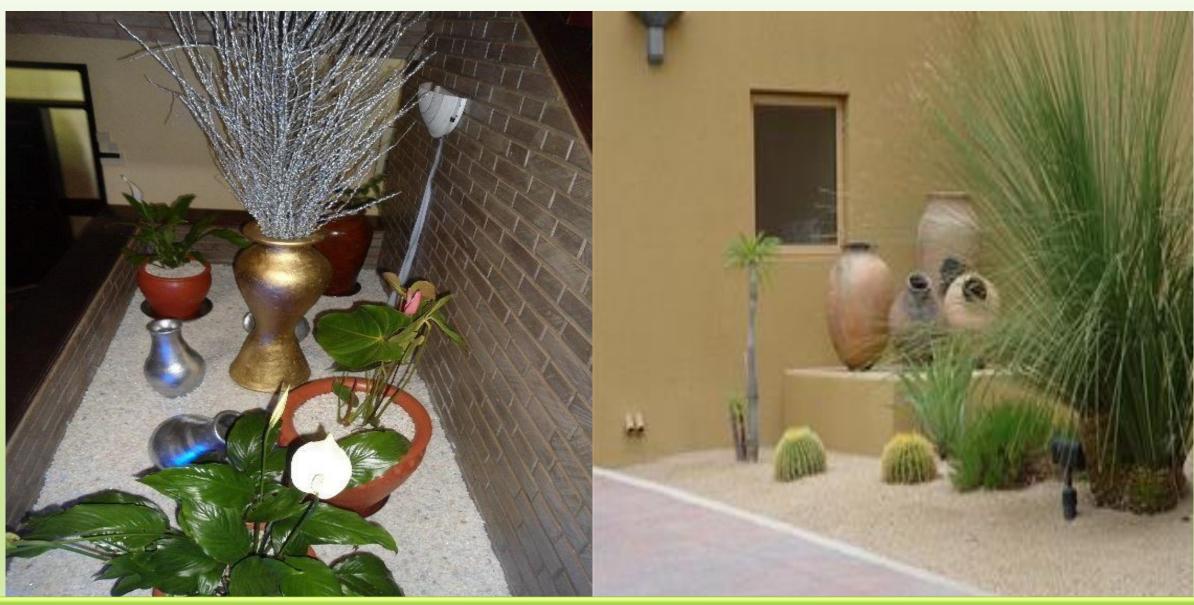

#### 2. Outdoor designs and Structures

- Water features e.g swimming pool, waterfall
- Pergola
- Garden arch
- Outdoor kitchen
- Driveways and walkways
- Fire features
- Retaining walls
- Gazebo
- Garden ornaments
- Zen Garden
- Rock garden
- Garden chairs

#### 5. Supply services

- Potted Plants
- Lighting systems
- Irrigation systems and installations
- Flower arrangement
- Grass
- Landscaping tools and equipment
- Manure
- Building materials
- General supplies

Booth construction and beatification

Rock garden Walk way

Walkway Water Feature

Flower decoration

Flower arrangement

Zen Garden

Zen garden