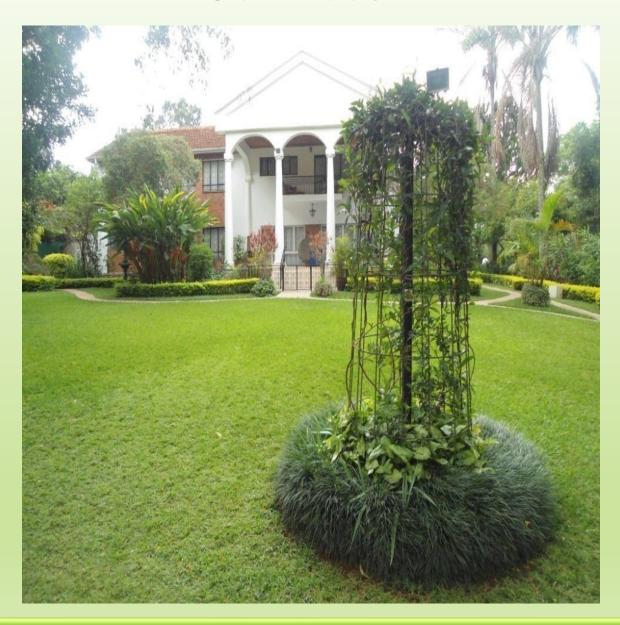

# LOCATION

Zen garden with Thuja ornamental plant

#### 2. Outdoor designs and Structures

- Water features e.g swimming pool, waterfall
- Pergola
- Garden arch
- Outdoor kitchen
- Driveways and walkways
- Fire features
- Retaining walls
- Gazebo
- Garden ornaments
- Zen Garden
- Rock garden
- Garden chairs