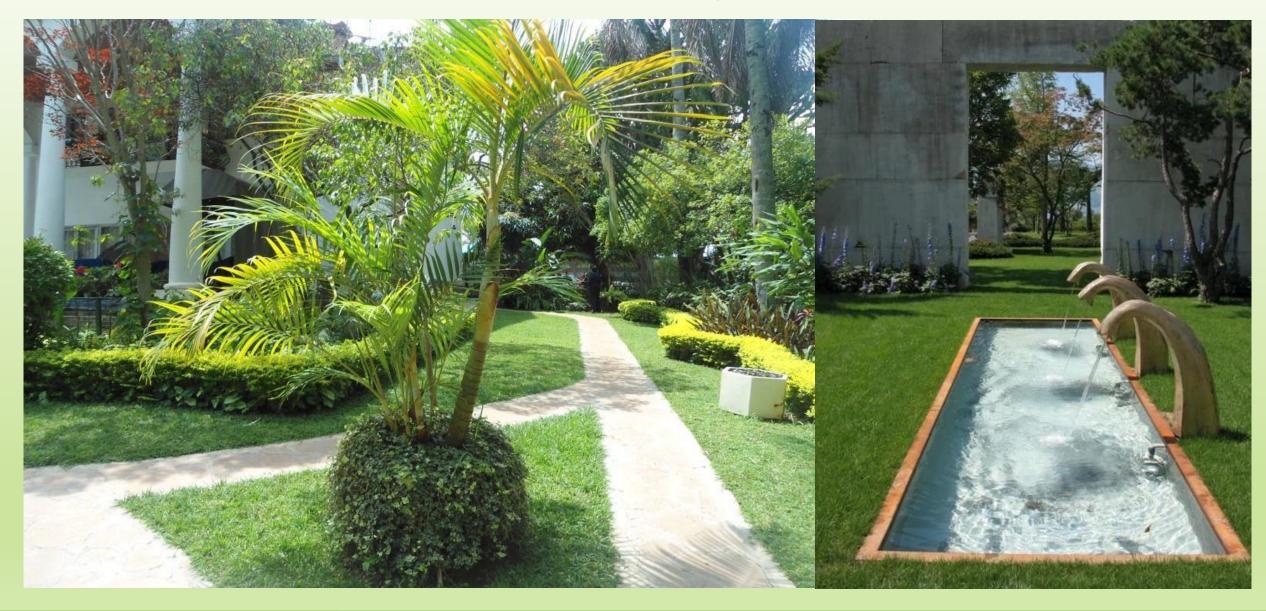

#### 2. Outdoor designs and Structures

- Water features e.g swimming pool, waterfall
- Pergola
- Garden arch
- Outdoor kitchen
- Driveways and walkways
- Fire features
- Retaining walls
- Gazebo
- Garden ornaments
- Zen Garden
- Rock garden
- Garden chairs

Booth construction and beatification

Rock garden Walk way

Walkway Water Feature

Flower decoration

Flower arrangement

Zen Garden

Zen garden