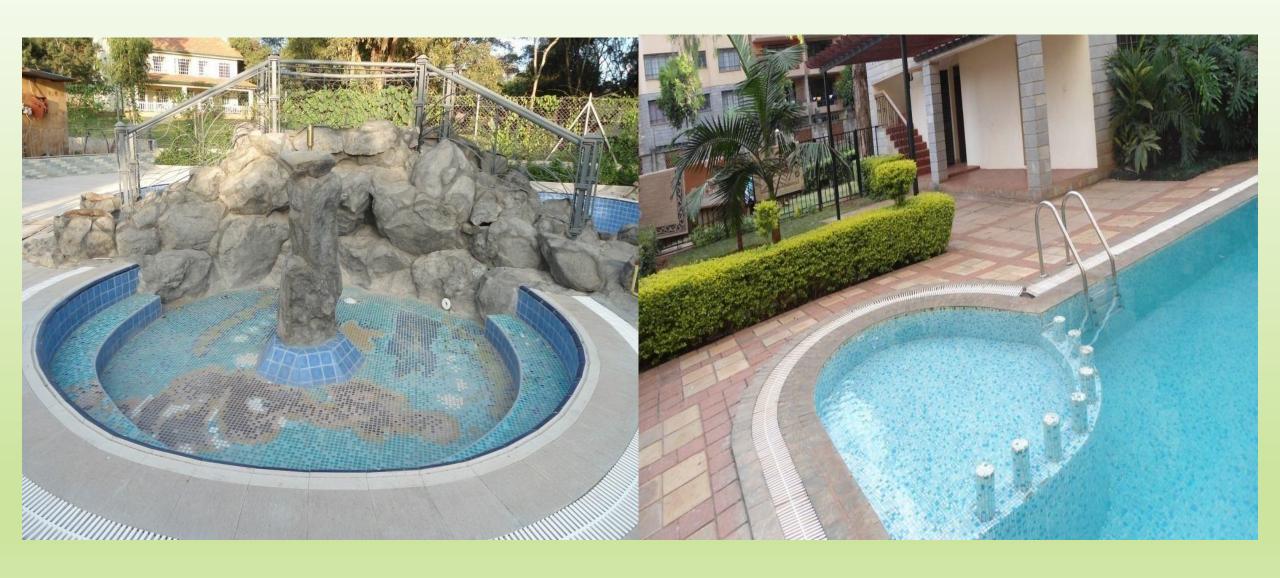

#### 2. Outdoor designs and Structures

- Water features e.g swimming pool, waterfall
- Pergola
- Garden arch
- Outdoor kitchen
- Driveways and walkways
- Fire features
- Retaining walls
- Gazebo
- Garden ornaments
- Zen Garden
- Rock garden
- Garden chairs

#### 3. Maintenance services and outdoor cleaning

- Garden Maintenance
- Swimming pool Care
- Lawn care
- Garden cleaning and Fumigation