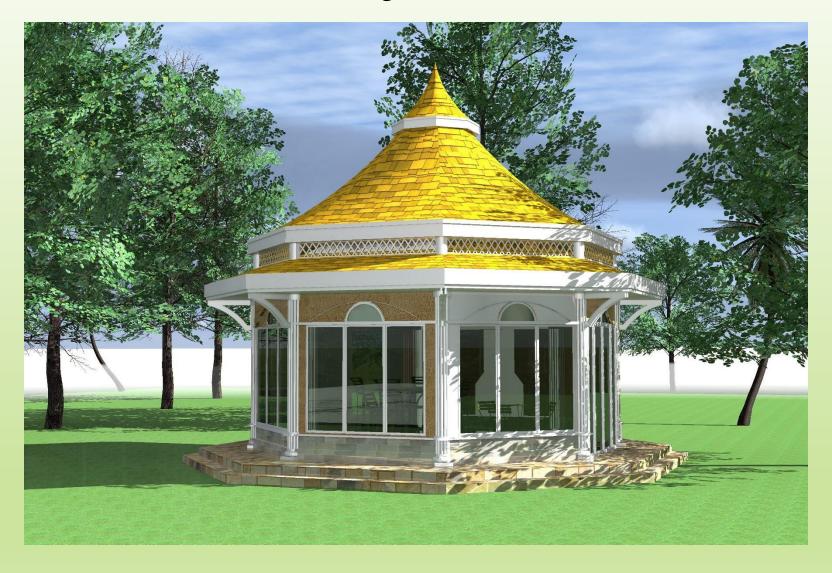

#### 2. Outdoor designs and Structures

- Water features e.g swimming pool, waterfall
- Pergola
- Garden arch
- Outdoor kitchen
- Driveways and walkways
- Fire features
- Retaining walls
- Gazebo
- Garden ornaments
- Zen Garden
- Rock garden
- Garden chairs