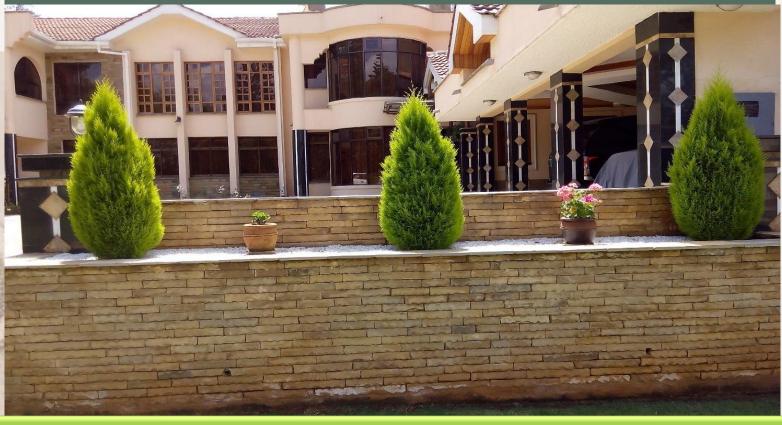

#### 2. Outdoor designs and Structures

- Water features e.g swimming pool, waterfall
- Pergola
- Garden arch
- Outdoor kitchen
- Driveways and walkways
- Fire features
- Retaining walls
- Gazebo
- Garden ornaments
- Zen Garden
- Rock garden
- Garden chairs