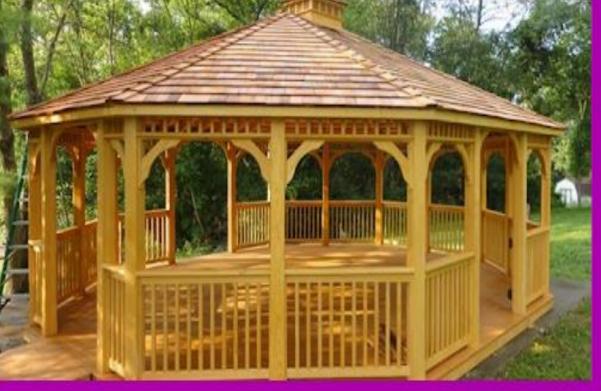

#### 2. Outdoor designs and Structures

- Water features e.g swimming pool, waterfall
- Pergola
- Garden arch
- Outdoor kitchen
- Driveways and walkways
- Fire features
- Retaining walls
- Gazebo
- Garden ornaments
- Zen Garden
- Rock garden
- Garden chairs