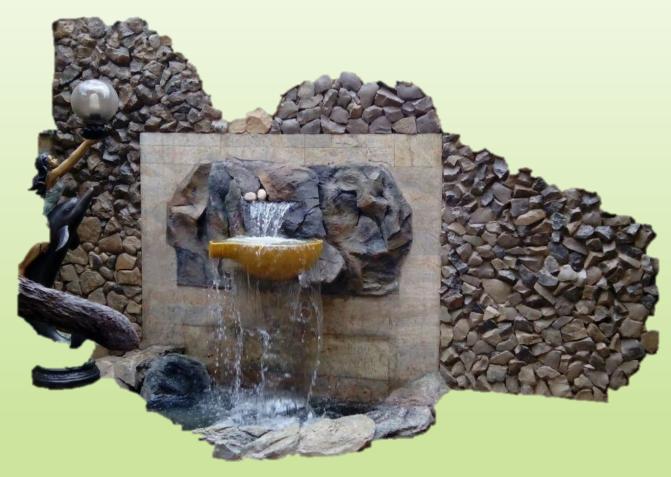

#### 2. Outdoor designs and Structures

- Water features e.g swimming pool, waterfall
- Pergola
- Garden arch
- Outdoor kitchen
- Driveways and walkways
- Fire features
- Retaining walls
- Gazebo
- Garden ornaments
- Zen Garden
- Rock garden
- Garden chairs

#### **Services**

**Water Feature** 