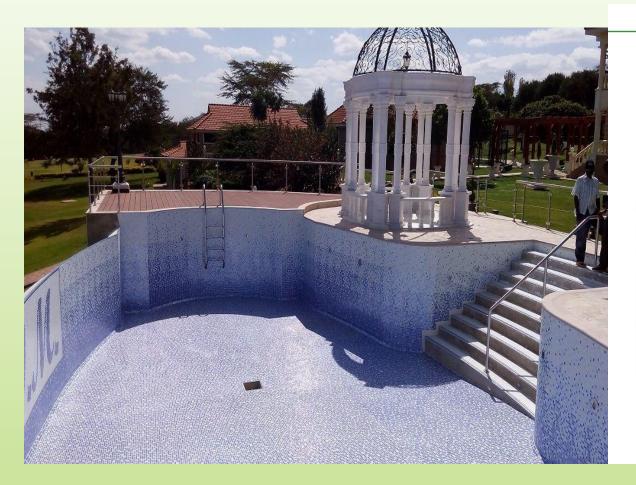

#### 2. Outdoor designs and Structures

- Water features e.g swimming pool, waterfall
- Pergola
- Garden arch
- Outdoor kitchen
- Driveways and walkways
- Fire features
- Retaining walls
- Gazebo
- Garden ornaments
- Zen Garden
- Rock garden
- Garden chairs

#### 3. Maintenance services and outdoor cleaning

- Garden Maintenance
- Swimming pool Care
- Lawn care
- Garden cleaning and Fumigation