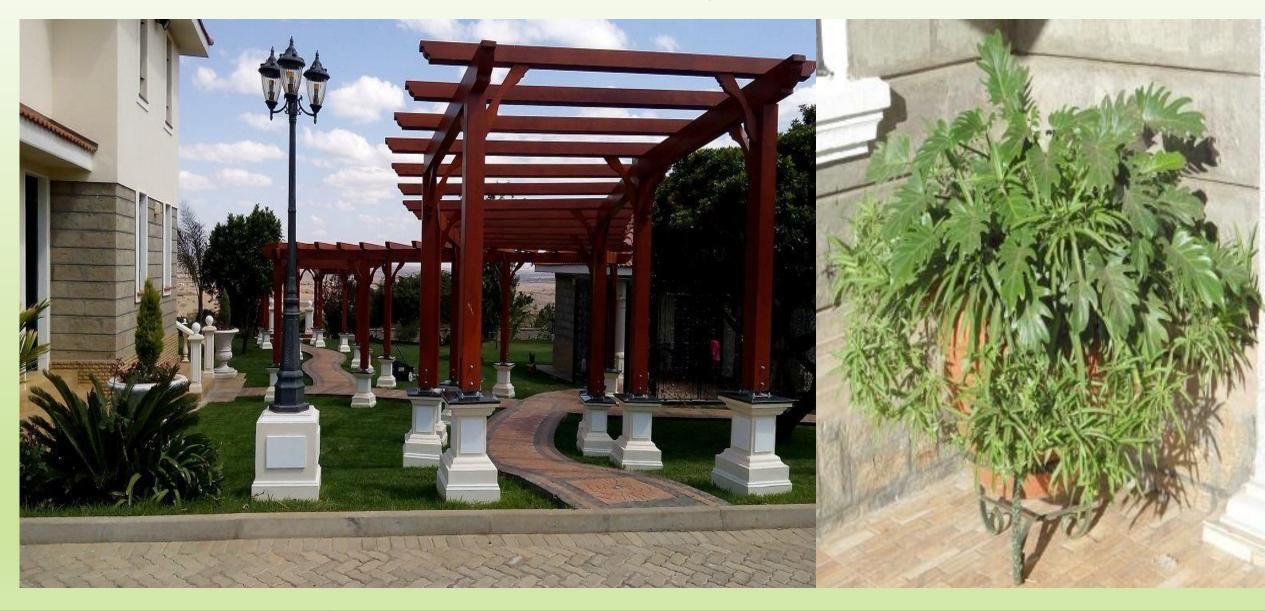

#### 2. Outdoor designs and Structures

- Water features e.g swimming pool, waterfall
- Pergola
- Garden arch
- Outdoor kitchen
- Driveways and walkways
- Fire features
- Retaining walls
- Gazebo
- Garden ornaments
- Zen Garden
- Rock garden
- Garden chairs