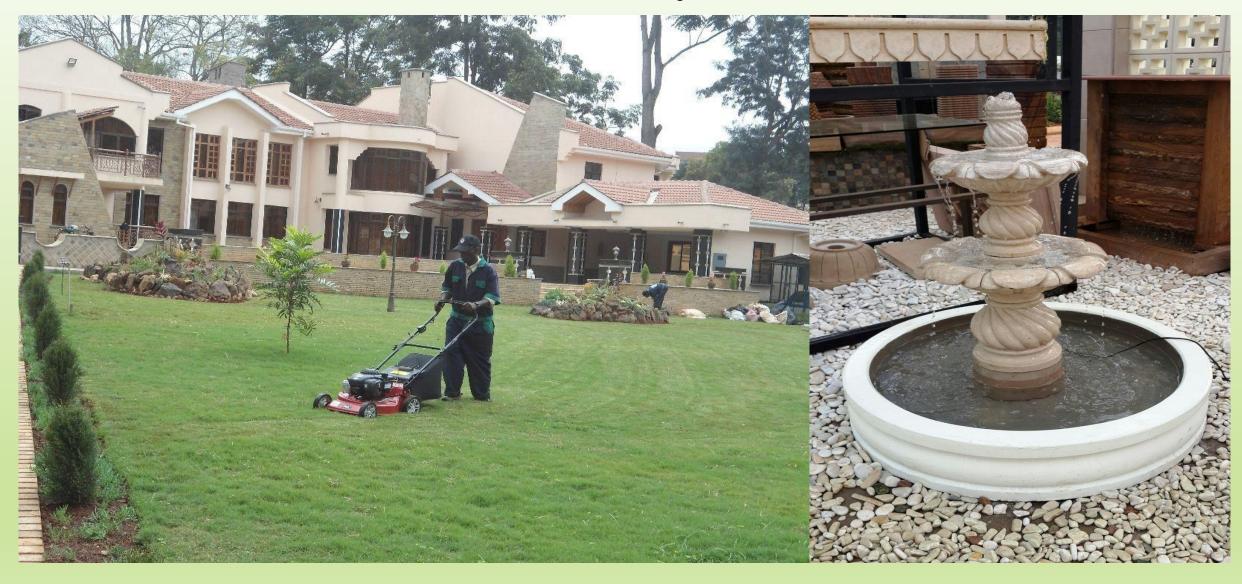

#### 2. Outdoor designs and Structures

- Water features e.g swimming pool, waterfall
- Pergola
- Garden arch
- Outdoor kitchen
- Driveways and walkways
- Fire features
- Retaining walls
- Gazebo
- Garden ornaments
- Zen Garden
- Rock garden
- Garden chairs

#### 3. Maintenance services and outdoor cleaning

- Garden Maintenance
- Swimming pool Care
- Lawn care
- Garden cleaning and Fumigation